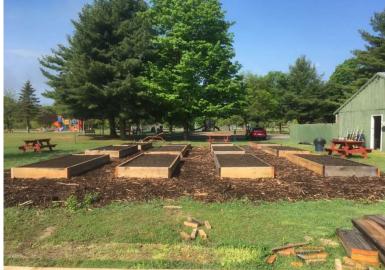

## 2023 Moreau Garden at Moreau Recreation

Established May 20, 2022, the Moreau garden had a productive first year.

Join us if you want your own individual space to

- grow your own veggies, herbs and flowers •
- learn about gardening with hands-on guidance
- garden in a community-type atmosphere

The raised beds measure 4x12 feet & are open to individuals, families, youth groups, civic organizations, senior groups, and local businesses.

All levels of gardeners are welcome - from novice to experienced.

The site is equipped with water, tools, shed, and compost system. Some seeds are available to get you started.

The Site Coordinator is a Master Gardener through Warren County Cornell Cooperative Extension. She's available for workshops, guidance, and consultations at the garden.