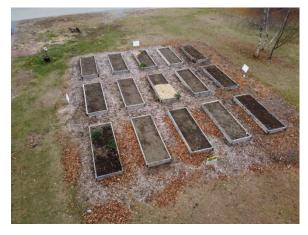

## 2023 Moreau Garden at Moreau Recreation

Established May 20, 2022, the Moreau garden had a productive first year.

Join us if you want your own individual space to

- grow your own veggies, herbs and flowers •
- learn about gardening with hands-on guidance
- garden in a community-type atmosphere

The raised beds measure 4x12 feet & are open to individuals, families, youth groups, civic organizations, senior groups, and local businesses.

All levels of gardeners are welcome - from novice to experienced.